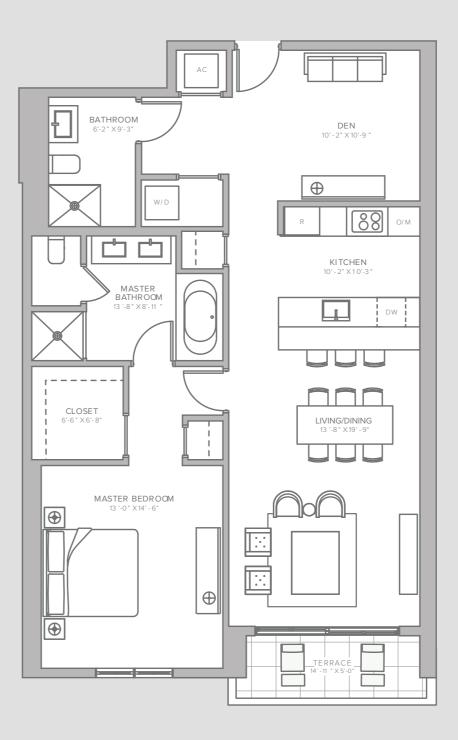

## THE COLLECTION RESIDENCES

## 1B | FLOORS 3-4

| INTERIOR                | TERRACE            |                             |
|-------------------------|--------------------|-----------------------------|
| 1,189 Sq Ft<br>110 Sq M | 67 Sq Ft<br>6 Sq M | 1 BEDROOM<br>2 BATHS<br>DEN |

## 

Stated dimensions are measured to the exterior boundaries of the exterior walls and the centerline of interior demising walls and in fact vary from the dimensions that would be determined by using the description and definition of the "Unit" set forth in the Declaration (which generally only includes the interior airspace between the perimeter walls and excludes interior structural components). For your reference, the area of the Unit, determined in accordance with those defined unit boundaries, is 1,130 square feet. Note that measurements of rooms set forth on this floor plan are generally taken at the greatest points of each given room (as if the room were a perfect rectangle), without regard for any cutouts. Accordingly, the area of the actual room will typically be smaller than the product obtained by multiplying the stated length times width. All dimensions are approximate and may vary with actual construction, and all floor plans and development plans are subject to change. The Unit will be delivered unfurnished, furniture will not be included with the Unit.